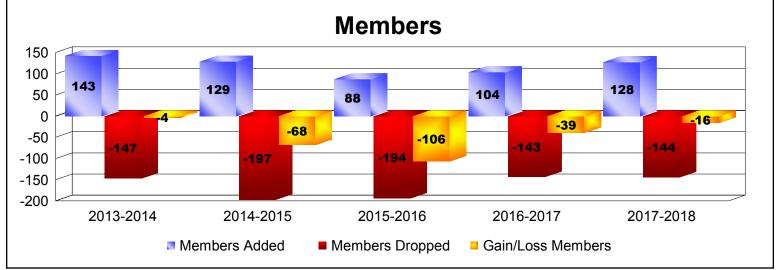

District 31 O

As of June 2018 Cumulative

| Year      | New<br>Clubs | Dropped<br>Clubs | Gain/<br>Loss<br>Clubs | New<br>Members | Charter<br>Members | Reinstate<br>Members | Transfer<br>Members | Total<br>Member<br>Added | Total<br>Members<br>Dropped | Gain/<br>Loss<br>Members |
|-----------|--------------|------------------|------------------------|----------------|--------------------|----------------------|---------------------|--------------------------|-----------------------------|--------------------------|
| 2013-2014 | 1            | 0                | 1                      | 109            | 21                 | 3                    | 10                  | 143                      | -147                        | -4                       |
| 2014-2015 | 0            | 0                | 0                      | 118            | 1                  | 4                    | 6                   | 129                      | -197                        | -68                      |
| 2015-2016 | 0            | -4               | -4                     | 78             | 1                  | 4                    | 5                   | 88                       | -194                        | -106                     |
| 2016-2017 | 1            | -1               | 0                      | 68             | 20                 | 1                    | 15                  | 104                      | -143                        | -39                      |
| 2017-2018 | 0            | -2               | -2                     | 109            | 3                  | 4                    | 12                  | 128                      | -144                        | -16                      |
| Average   | 0            | -1               | -1                     | 96             | 9                  | 3                    | 10                  | 118                      | -165                        | -47                      |