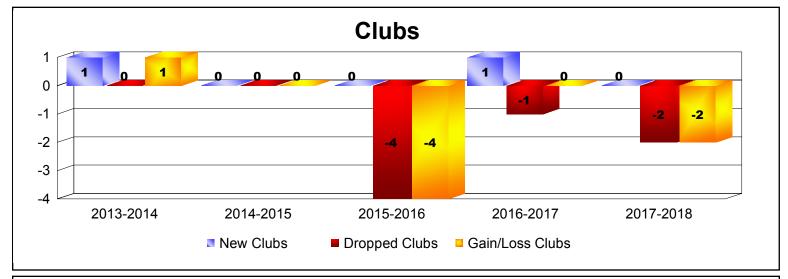

District 31 O

As of June 2018 Cumulative

| Year      | New<br>Clubs | Dropped<br>Clubs | Gain/<br>Loss<br>Clubs | New<br>Members | Charter<br>Members | Reinstate<br>Members | Transfer<br>Members | Total<br>Member<br>Added | Total<br>Members<br>Dropped | Gain/<br>Loss<br>Members |
|-----------|--------------|------------------|------------------------|----------------|--------------------|----------------------|---------------------|--------------------------|-----------------------------|--------------------------|
| 2013-2014 | 1            | 0                | 1                      | 109            | 21                 | 3                    | 10                  | 143                      | -147                        | -4                       |
| 2014-2015 | 0            | 0                | 0                      | 118            | 1                  | 4                    | 6                   | 129                      | -197                        | -68                      |
| 2015-2016 | 0            | -4               | -4                     | 78             | 1                  | 4                    | 5                   | 88                       | -194                        | -106                     |
| 2016-2017 | 1            | -1               | 0                      | 68             | 20                 | 1                    | 15                  | 104                      | -143                        | -39                      |
| 2017-2018 | 0            | -2               | -2                     | 109            | 3                  | 4                    | 12                  | 128                      | -144                        | -16                      |
| Average   | 0            | -1               | -1                     | 96             | 9                  | 3                    | 10                  | 118                      | -165                        | -47                      |